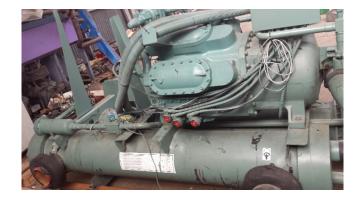

#### Used York LCHM 100 WL-50

Used but in good condition a Jci - Frick - York waterchiller LCHM 100 WL-50 with 1 compressor also from York type PC833 0 50 46 SD. \*Why choose for HOSBV? Were not only the largest used refrigeration specialist in Europe, but also, we deliver all equipment including an extensive test, warranty and industrial cleaning. \*Optional we can also perform a new paint job and arrange the logistics.