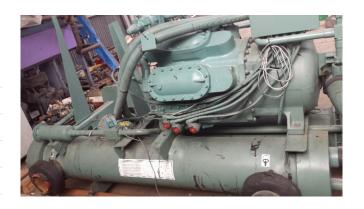

#### Used York LCHM 100 WL-50

Used but in good condition a Jci - Frick - York waterchiller LCHM 100 WL-50 with 1 compressor also from York type PC833 0 50 46 SD. \*Why choose for HOSBV? Were not only the largest used refrigeration specialist in Europe, but also, we deliver all equipment including an extensive test, warranty and industrial cleaning. \*Optional we can also perform a new paint job and arrange the logistics.